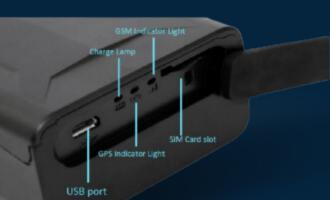

## ADITI TRACKING WIRELESS/ MAGNETIC TRACKER



www.adititracking.com



## PRODUCT SPECIFICATION

| NO. | Project                  | Specifications                                                                                                                                                                                                                                                   | Remark                                                |
|-----|--------------------------|------------------------------------------------------------------------------------------------------------------------------------------------------------------------------------------------------------------------------------------------------------------|-------------------------------------------------------|
| 1   | Working voltage          | DC 5V