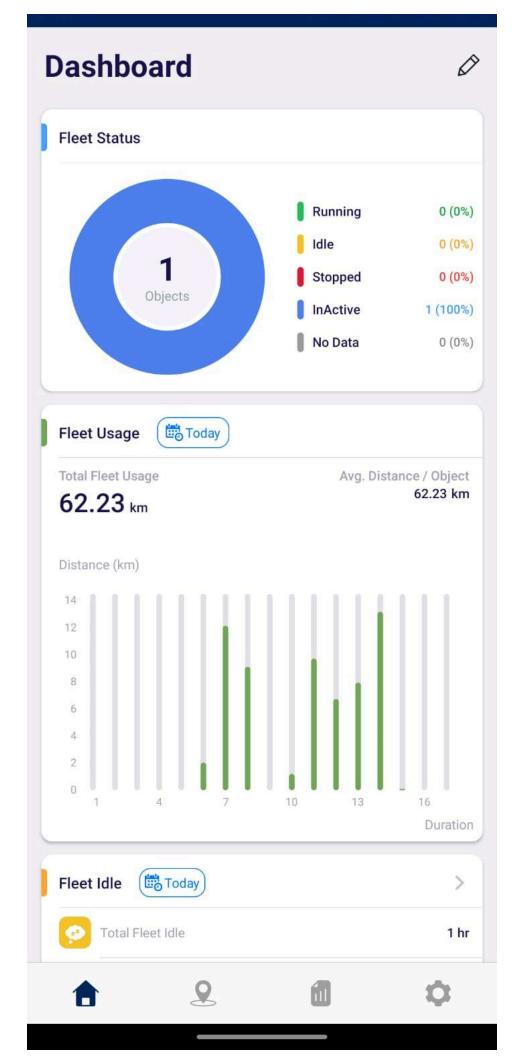

Logout

| $\leftarrow$ | Edit Widget      |              |
|--------------|------------------|--------------|
| Activity     |                  |              |
| Fleet Sta    | tus              | ~            |
| Fleet Usa    | age              | ~            |
| Fleet Idle   | 2                | $\checkmark$ |
| Fleet Fue    | el               | ~            |
| Distance     | Classification   | $\checkmark$ |
| Object V     | Vith Most Alerts | 1            |
| Driver W     | /ith Most Alerts | $\checkmark$ |
| Fleet Wo     | orkload          | ~            |
| Object T     | уре              | ~            |
| Immobili     | ze               | ~            |
| Immobili     | ze Status        | ~            |
| Fleet Vio    | lation           |              |
| Fence Ov     | verstay          | ~            |
| Stay Awa     | ay From Zone     | ~            |
| Stay In Z    | one              | ~            |
| Seat Belt    | :                | 2            |
| SOS          |                  | 1            |
| Idle         |                  | ~            |
| InActive     |                  | ~            |
| Fleet Rei    | minder           |              |
| Mainten      | ance Reminder    | ~            |